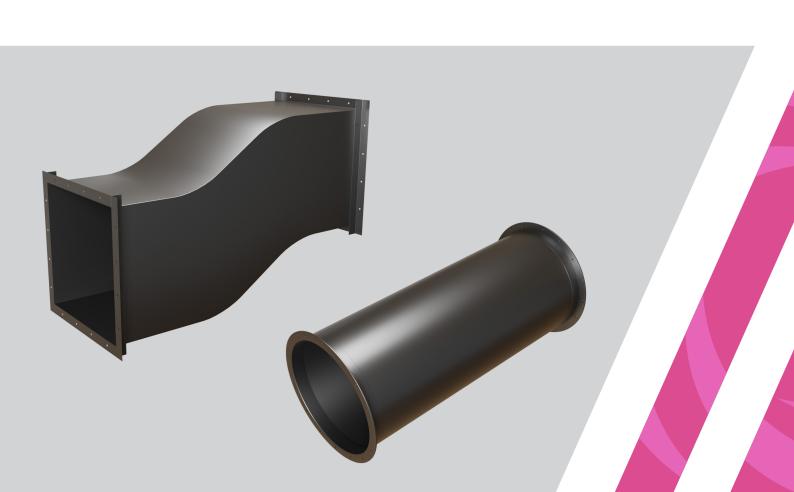

### - Duct Connection

### - Duct Fittings\*

 $<sup>^{\</sup>star}~$  All fittings shapes are formed by Plasma CNC machines and all seams welded by MIG welding  $\mathrm{CO_{2}}$ 