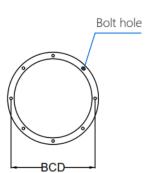

### - Flange Arrangement

| Flange Stee | l Angle |
|-------------|---------|
| Dimensions  | Bolts   |
| 25x25x2.5   | 8       |
| 30x30x3     | 8       |
| 40x40x4     | 8       |
| 50x50x5     | 10      |
| 60x60x5     | 12      |