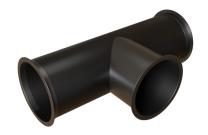

### - Duct Fittings\*

 $<sup>^{\</sup>star}~$  All fittings shapes are formed by Plasma CNC machines and all seams welded by MIG welding  $\mathrm{CO_{2}}$ 