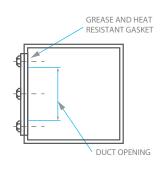

### - Straight Duct

### **DESCRIPTION**

Rectangular, air distribution channel, designed for indoor and outdoor applications.

### **FABRICATION STANDARDS**

- Hot rolled steel sheet bending by bending the shape as one part (Fig 1-2).
- Flange arranged with angle 90° as shown in (Fig 1-3).
- Flange cutted and punch hole by CNC angle cutting machine.
- · Bending sheet plates by CNC bending.
- · MIG welding.
- standard length of straight square duct 1250 mm.