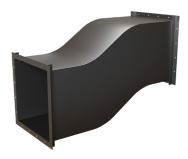

# **Model Design**

Khedr Black steel Duct Work used in high temperature applications like kitchen ventilation, (vailable in rectangular, circular shapes).

### **DESCRIPTION**

Rectangular, air distribution channel, designed for indoor and outdoor applications.

### **FABRICATION STANDARDS**

- Hot rolled steel sheet bending by bending the shape as one part (Fig 1-2).
- Flange arranged with angle 90° as shown in (Fig 1-3).
- Flange cutted and punch hole by CNC angle cutting machine.
- · Bending sheet plates by CNC bending.
- · MIG welding.
- standard length of straight square duct 1250 mm.