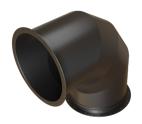

### - Duct Fittings\*

 $<sup>^{\</sup>star}~$  All fittings shapes are formed by Plasma CNC machines and all seams welded by MIG welding  $\mathrm{CO_{2}}$ 