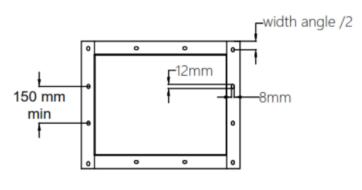

Product Standards**

All ducts and fittings are produced as per SMACNA duct construction standards

### - Straight Duct

### **DESCRIPTION**

Rectangular, air distribution channel, designed for indoor and outdoor applications.

### **FABRICATION STANDARDS**

- Hot rolled steel sheet bending by bending the shape as one part (Fig 1-2).
- Flange arranged with angle 90° as shown in (Fig 1-3).
- Flange cutted and punch hole by CNC angle cutting machine.
- · Bending sheet plates by CNC bending.
- · MIG welding.
- standard length of straight square duct 1250 mm.



### - Flange Arrangement

| Flange Stee | l Angle |
|-------------|---------|
| Dimensions  | Bolts   |
| 25x25x2.5   | 8       |
| 30x30x3     | 8       |
| 40x40x4     | 8       |
| 50x50x5     | 10      |
| 60x60x5     | 12      |



Fig 1-3

### - Duct Connection











### - Circular Duct

### **MATERIAL SPECIFICATIONS**

- All ductwork is made of Black steel material.
- · Various Thickness are available upon request.
- Circular ducts & fittings are available.

### **FABRICATION STANDARDS**

- All seams welded by CO<sub>2</sub> MIG welding.
  Standard lenght of straight round duct 1240 mm.
- · All flanges and holes are machined by cnc LASER cutting machine.
- · All diameters of straight round duct are rolled according to the required diameter on rolling machine.







### - Round Duct Connection



### **WELDING STANDARDS**

- The parts that are welded have a special section separate from the rest of the sections in order to sequence the weld and ensure its quality
- · Available in all types of welds
  - Spot