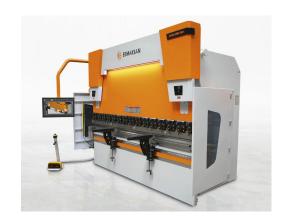

### 1. Bending and forming process

- · ERMAKSAN CNC Bending Machine, One of the most important equipment available for bending and shaping.
- Force = 100 tons
- 4 axis.
- 2D model opreation software.