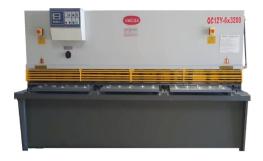

### 4. Hydraulic steel sheets shearing

- · Band omega
- Length = 3000 mm
- Backgauge station =600 mm