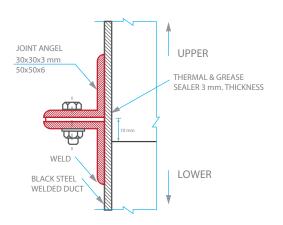

### **WELDING STANDARDS**

- The parts that are welded have a special section separate from the rest of the sections in order to sequence the weld and ensure its quality
- · Available in all types of welds
  - Spot welding
  - MIG welding
  - TIG welding
  - Arc welding
- MIG welding using Co2 gas is used for welding steel
- stainless steel sectors used TIG welding is used with Argon gas and stainless rods.
- · Welding workers have high efficiency, work with high precision and have certified
- certificates