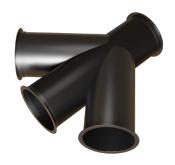

### - Duct Fittings\*

 $<sup>^{\</sup>star}~$  All fittings shapes are formed by Plasma CNC machines and all seams welded by MIG welding  $\mathrm{CO_{2}}$ 