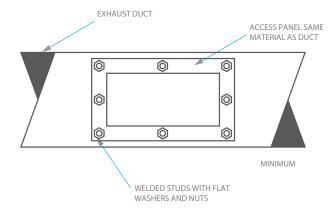

### - Duct Fittings\*

 $<sup>^{\</sup>star}~$  All fittings shapes are formed by Plasma CNC machines and all seams welded by MIG welding  $\mathrm{CO_{2}}$ 