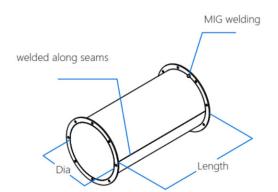

### **FABRICATION STANDARDS**

- Hot rolled steel sheet bending by bending the shape as one part (Fig 1-2).
- Flange arranged with angle 90° as shown in (Fig 1-3).
- Flange cutted and punch hole by CNC angle cutting machine.
- · Bending sheet plates by CNC bending.
- · MIG welding.
- standard length of straight square duct 1250 mm.

Fig 1-3