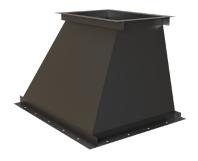

### - Duct Fittings\*

 $<sup>^{\</sup>star}~$  All fittings shapes are formed by Plasma CNC machines and all seams welded by MIG welding  $\mathrm{CO_{2}}$ 