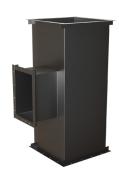

### - Circular Duct

### **MATERIAL SPECIFICATIONS**

- All ductwork is made of Black steel material.
- · Various Thickness are available upon request.
- Circular ducts & fittings are available.

### **FABRICATION STANDARDS**

- All seams welded by CO<sub>2</sub> MIG welding.
  Standard lenght of straight round duct 1240 mm.
- · All flanges and holes are machined by cnc LASER cutting machine.
- · All diameters of straight round duct are rolled according to the required diameter on rolling machine.