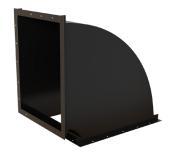

### - Straight Duct

### **DESCRIPTION**

Rectangular, air distribution channel, designed for indoor and outdoor applications.

### **FABRICATION STANDARDS**

- Hot rolled steel sheet bending by bending the shape as one part (Fig 1-2).
- Flange arranged with angle 90° as shown in (Fig 1-3).
- Flange cutted and punch hole by CNC angle cutting machine.
- · Bending sheet plates by CNC bending.
- · MIG welding.
- standard length of straight square duct 1250 mm.