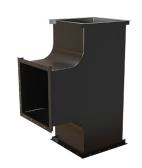

rd lenght of straight round duct 1240 mm.
- · All flanges and holes are machined by cnc LASER cutting machine.
- · All diameters of straight round duct are rolled according to the required diameter on rolling machine.







### - Round Duct Connection



### **WELDING STANDARDS**

- The parts that are welded have a special section separate from the rest of the sections in order to sequence the weld and ensure its quality
- · Available in all types of welds
  - Spot welding
  - MIG welding
  - TIG welding
  - Arc welding
- MIG welding using Co2 gas is used for welding steel
- stainless steel sectors used TIG welding is used with Argon gas and stainless rods.
- · Welding workers have high efficiency, work with high precision and have certified
- certificates

### - Duct Fittings\*



















 $<sup>^{\</sup>star}~$  All fittings shapes are formed by Plasma CNC machines and all seams welded by MIG welding  $\mathrm{CO_{2}}$ 

### - Used Equipment

### 1. Bending and forming process

- · ERMAKSAN CNC Bending Machine, One of the most important equipment available for bending and shaping.
- Force = 100 tons
- 4 axis.
- 2D model opreation software.



### 2. Plasma cutting machine

• Brand : primapress

 Work table size: 3000 x1500 • Plazma power : hypertherm 105 A • Cutting range: 0.5 -6 mm thickness



### 3. Shearing process

• Brand : premapress

· Cutting and punching holes of steel angle angle

• Size dimension : from 25\*25 \*2.5 to 60\*60\* 6



### 4. Hydraulic steel sheets shearing

- · Band omega
- Length = 3000 mm
- Backgauge station =600 mm



### 5 . weld pr