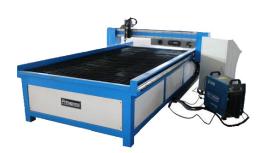

### 2. Plasma cutting machine

• Brand : primapress

 Work table size: 3000 x1500 • Plazma power : hypertherm 105 A • Cutting range: 0.5 -6 mm thickness