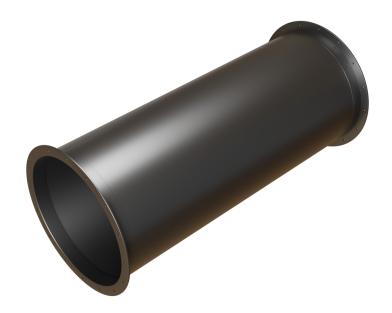

### - Circular Duct

### **MATERIAL SPECIFICATIONS**

- All ductwork is made of Black steel material.
- · Various Thickness are available upon request.
- Circular ducts & fittings are available.

### **FABRICATION STANDARDS**

- All seams welded by CO<sub>2</sub> MIG welding.
  Standard lenght of straight round duct 1240 mm.
- · All flanges and holes are machined by cnc LASER cutting machine.
- · All diameters of straight round duct are rolled according to the required diameter on rolling machine.