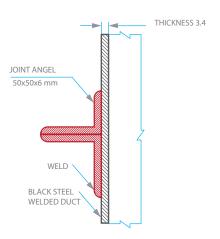

### **WELDING STANDARDS**

- The parts that are welded have a special section separate from the rest of the sections in order to sequence the weld and ensure its quality
- · Available in all types of welds
  - Spot welding
  - MIG welding
  - TIG welding
  - Arc welding
- MIG welding using Co2 gas is used for welding steel
- stainless steel sectors used TIG welding is used with Argon gas and stainless rods.
- · Welding workers have high efficiency, work with high precision and have certified
- certificates