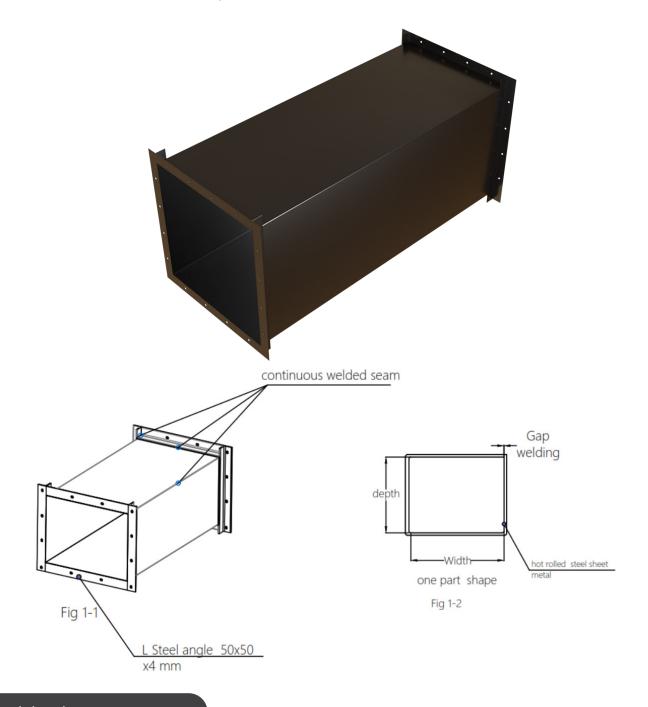

### **FABRICATION STANDARDS**

- Hot rolled steel sheet bending by bending the shape as one part (Fig 1-2).
- Flange arranged with angle 90° as shown in (Fig 1-3).
- Flange cutted and punch hole by CNC angle cutting machine.
- · Bending sheet plates by CNC bending.
- · MIG welding.
- standard length of straight square duct 1250 mm.

### - Flange Arrangement

| Flange Stee | l Angle |
|-------------|---------|
| Dimensions  | Bolts   |
| 25x25x2.5   | 8       |
| 30x30x3     | 8       |
| 40x40x4     | 8       |
| 50x50x5     | 10      |
| 60x60x5     | 12      |

Fig 1-3