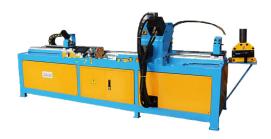

### 1. Bending and forming process

- · ERMAKSAN CNC Bending Machine, One of the most important equipment available for bending and shaping.
- Force = 100 tons
- 4 axis.
- 2D model opreation software.