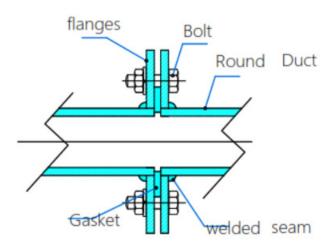

### - Round Duct Connection

### **WELDING STANDARDS**

- The parts that are welded have a special section separate from the rest of the sections in order to sequence the weld and ensure its quality
- · Available in all types of welds
  - Spot welding
  - MIG welding
  - TIG welding
  - Arc welding
- MIG welding using Co2 gas is used for welding steel
- stainless steel sectors used TIG welding is used with Argon gas and stainless rods.
- · Welding workers have high efficiency, work with high precision and have certified
- certificates