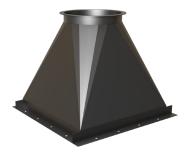

### - Circular Duct

### **MATERIAL SPECIFICATIONS**

- All ductwork is made of Black steel material.
- · Various Thickness are available upon request.
- Circular ducts & fittings are available.

### **FABRICATION STANDARDS**

- All seams welded by CO<sub>2</sub> MIG welding.
  Standard lenght of straight round duct 1240 mm.
- · All flanges and holes are machined by cnc LASER cutting machine.
- · All diameters of straight round duct are rolled according to the required diameter on rolling machine.