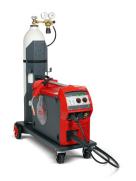

### 5 . weld process

• Brand : Fronius

• Specs: 250AMP COMPACT MIG/ TIG WELDING MACHINE

- Welding current max. 250A
- · Welding current min. 10A